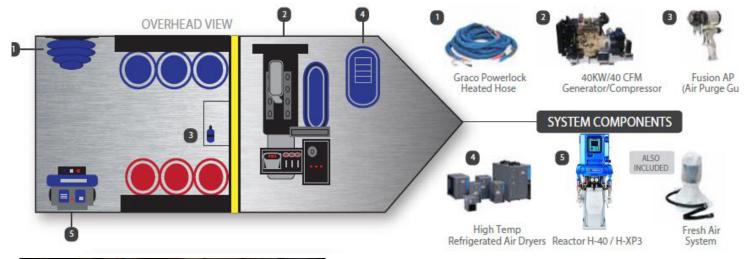

## DESIGNED FOR THE COMMERCIAL SPF OR ROOFING CONTRACTOR

The Spray Foam Systems ProPak 400 Series of Spray Foam Rigs are a great rig for the SPF Roofing Contractor or Professional Insulator looking to start off in the spray foam business. The SFS Rig is also a great addition to an existing Spray Foam Contractor. The H-40 Reactor is a powerful machine capable of spraying up to 40 lbs. per minute of material. The Diesel Generator, powered by 40 KW, delivers a powerful load center with enough power and then some. The Rotary Screw compressor provides a dependable air source with enough CFM to run the system and a mixer, allowing you to spray Open Cell and Closed Spray Foam Insulation. The Fusion AP spray foam gun by Graco is the choice of the industry and provides a reliable, easily maintainable and rebuildable SPF gun. This rig is big enough to hold an Airless Sprayer, used for Thermal Barriers and Roof Coatings.

Backed by the powerful Graco H-40 Reactor, this rig allows you up to 40 lbs per minute of material output and up to 410' of hose length. This rig is setup to spray open and closed cell foams. The power of the H-40 makes this a very effcicient roofing rig.

Powered by a 40KW Diesel Generator and 40 CFM Combination Compressor,.

Air system includes Graco T3 Transfer pumps and Dry Air PAK high temp air dryer.