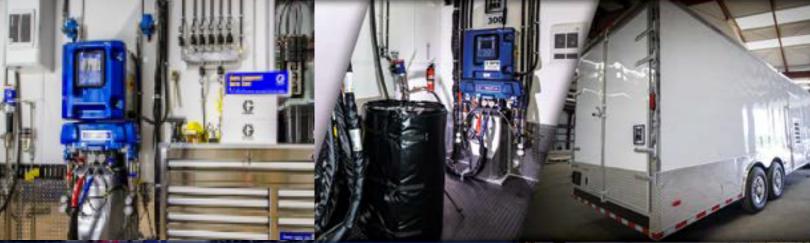

Setup in an 8x24 ProPAK trailer, the ProPAK 400 can eaisly be towed by a 3/4 ton truck. There is plenty of room to carry over three sets of foam and enough space to store ladders and scaffolding. The standard work bench store all of your safety eqiupment.

Backed by the powerful Graco H-40 Reactor, this rig allows you up to 40 lbs per minute of material output and up to 410' of hose length. This rig is setup to spray open and closed cell foams. The power of the H-40 makes this a very effcicient roofing rig.

Powered by a 40KW Diesel Generator and 40 CFM Combination Compressor,.

Air system includes Graco T3 Transfer pumps and Dry Air PAK high temp air dryer.